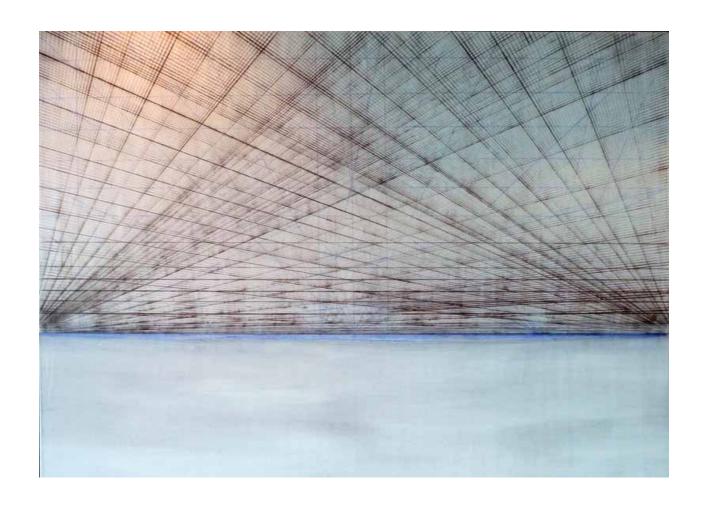

-1 . PATTERN PAINTING #1.190 см х 190 см

- 1,600,000. ISK

-2 . PATTERN PAINTING #2. 190 cm x 190 cm

- 1,600,000. ISK

-3 . STAR FIELD #2. 160 cm x 160 cm

- 1,100,000. ISK

-4 . PARALLAX #6. 160 cm x 190 cm

- 1,100,000. ISK

-5 . SILENCE. 245 cm x 180 cm - 1,800,000. ISK

**∦6.** VERTIGO. 182 cm x 182 cm 1,600,000. ISK

#7. SUNRA.

190 см х 300 см

2,600,000. ISK

WEBSITES:

HTTP://ZAKLYNSKY.COM

HTTP://RETINAPROJECTS.ORG