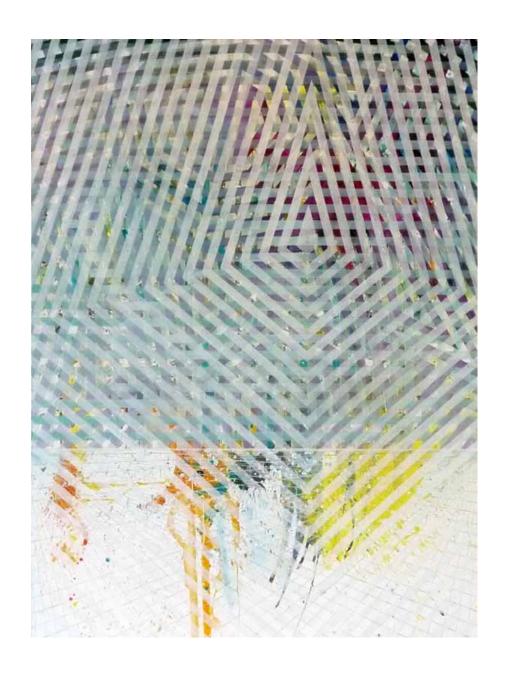

-1 . PATTERN PAINTING #1.190 см х 190 см

- 1,600,000. ISK

-2 . PATTERN PAINTING #2. 190 cm x 190 cm

- 1,600,000. ISK

-3 . STAR FIELD #2. 160 cm x 160 cm

- 1,100,000. ISK

-4 . PARALLAX #6. 160 cm x 190 cm

- 1,100,000. ISK

-5 . SILENCE. 245 cm x 180 cm - 1,800,000. ISK

**∦6.** VERTIGO. 182 cm x 182 cm 1,600,000. ISK

#7. SUNRA.

190 см х 300 см

2,600,000. ISK

WEBSITES:

HTTP://ZAKLYNSKY.COM

HTTP://RETINAPROJECTS.ORG