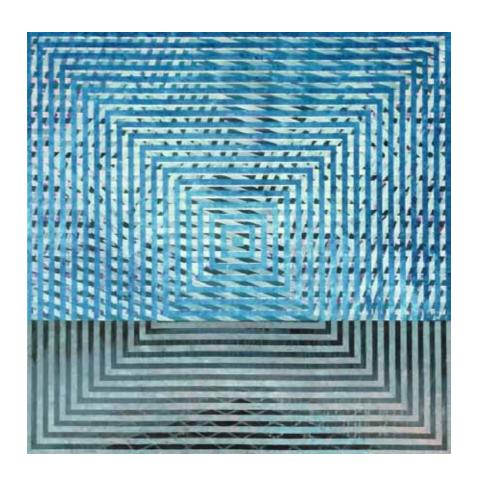

-1 . PATTERN PAINTING #1.190 см х 190 см

- 1,600,000. ISK

-2 . PATTERN PAINTING #2. 190 cm x 190 cm

- 1,600,000. ISK

-3 . STAR FIELD #2. 160 cm x 160 cm

- 1,100,000. ISK

-4 . PARALLAX #6. 160 cm x 190 cm

- 1,100,000. ISK

-5 . SILENCE. 245 cm x 180 cm - 1,800,000. ISK

**∦6.** VERTIGO. 182 cm x 182 cm 1,600,000. ISK

#7. SUNRA.

190 см х 300 см

2,600,000. ISK

WEBSITES:

HTTP://ZAKLYNSKY.COM

HTTP://RETINAPROJECTS.ORG