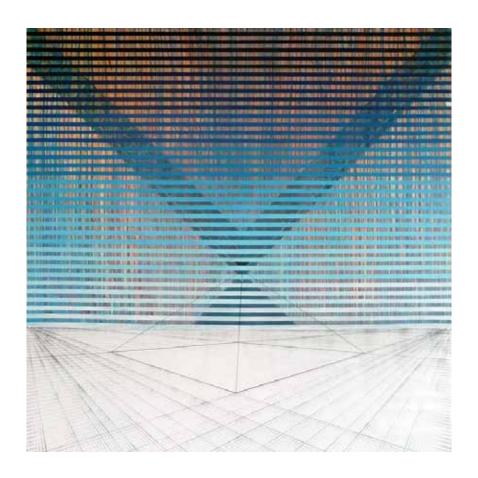

-1 . PATTERN PAINTING #1.190 см х 190 см

- 1,600,000. ISK

-2 . PATTERN PAINTING #2. 190 cm x 190 cm

- 1,600,000. ISK

-3 . STAR FIELD #2. 160 cm x 160 cm

- 1,100,000. ISK

-4 . PARALLAX #6. 160 cm x 190 cm

- 1,100,000. ISK

-5 . SILENCE. 245 cm x 180 cm - 1,800,000. ISK

**∦6.** VERTIGO. 182 cm x 182 cm 1,600,000. ISK

#7. SUNRA.

190 см х 300 см

2,600,000. ISK

WEBSITES:

HTTP://ZAKLYNSKY.COM

HTTP://RETINAPROJECTS.ORG