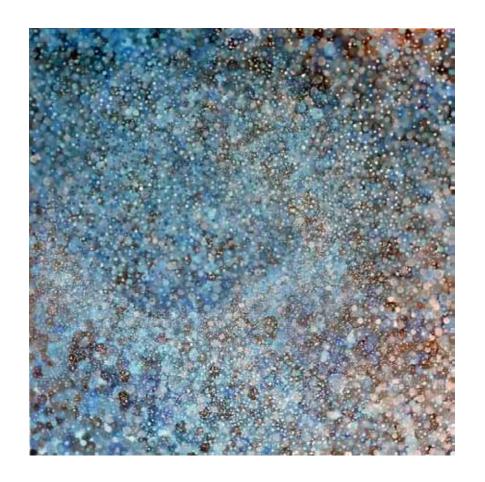

-1 . PATTERN PAINTING #1.190 см х 190 см

- 1,600,000. ISK

-2 . PATTERN PAINTING #2. 190 cm x 190 cm

- 1,600,000. ISK

-3 . STAR FIELD #2. 160 cm x 160 cm

- 1,100,000. ISK

-4 . PARALLAX #6. 160 cm x 190 cm

- 1,100,000. ISK

-5 . SILENCE. 245 cm x 180 cm - 1,800,000. ISK

**∦6.** VERTIGO. 182 cm x 182 cm 1,600,000. ISK

#7. SUNRA.

190 см х 300 см

2,600,000. ISK

WEBSITES:

HTTP://ZAKLYNSKY.COM

HTTP://RETINAPROJECTS.ORG