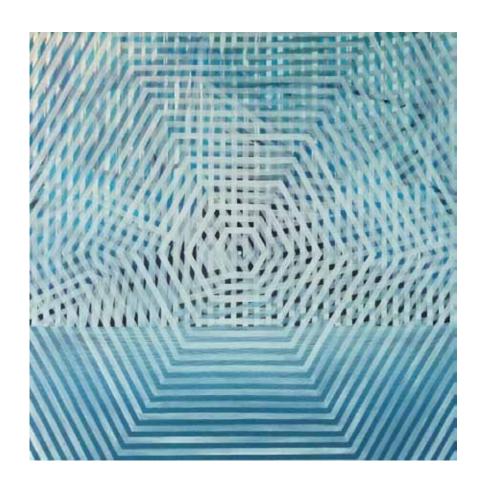

-1 . PATTERN PAINTING #1.190 см х 190 см

- 1,600,000. ISK

-2 . PATTERN PAINTING #2. 190 cm x 190 cm

- 1,600,000. ISK

-3 . STAR FIELD #2. 160 cm x 160 cm

- 1,100,000. ISK

-4 . PARALLAX #6. 160 cm x 190 cm

- 1,100,000. ISK

-5 . SILENCE. 245 cm x 180 cm - 1,800,000. ISK

**∦6.** VERTIGO. 182 cm x 182 cm 1,600,000. ISK

#7. SUNRA.

190 см х 300 см

2,600,000. ISK

WEBSITES:

HTTP://ZAKLYNSKY.COM

HTTP://RETINAPROJECTS.ORG