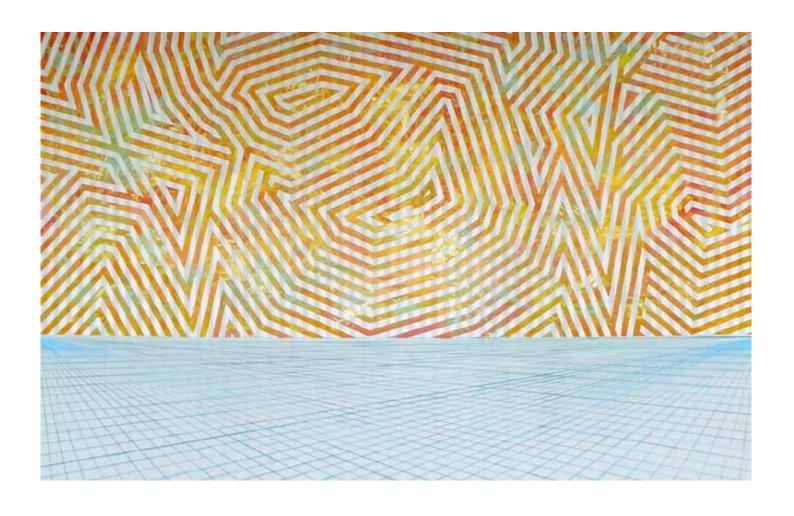

-1 . PATTERN PAINTING #1.190 см х 190 см

- 1,600,000. ISK

-2 . PATTERN PAINTING #2. 190 cm x 190 cm

- 1,600,000. ISK

-3 . STAR FIELD #2. 160 cm x 160 cm

- 1,100,000. ISK

-4 . PARALLAX #6. 160 cm x 190 cm

- 1,100,000. ISK

-5 . SILENCE. 245 cm x 180 cm - 1,800,000. ISK

**∦6.** VERTIGO. 182 cm x 182 cm 1,600,000. ISK

#7. SUNRA.

190 см х 300 см

2,600,000. ISK

WEBSITES:

HTTP://ZAKLYNSKY.COM

HTTP://RETINAPROJECTS.ORG